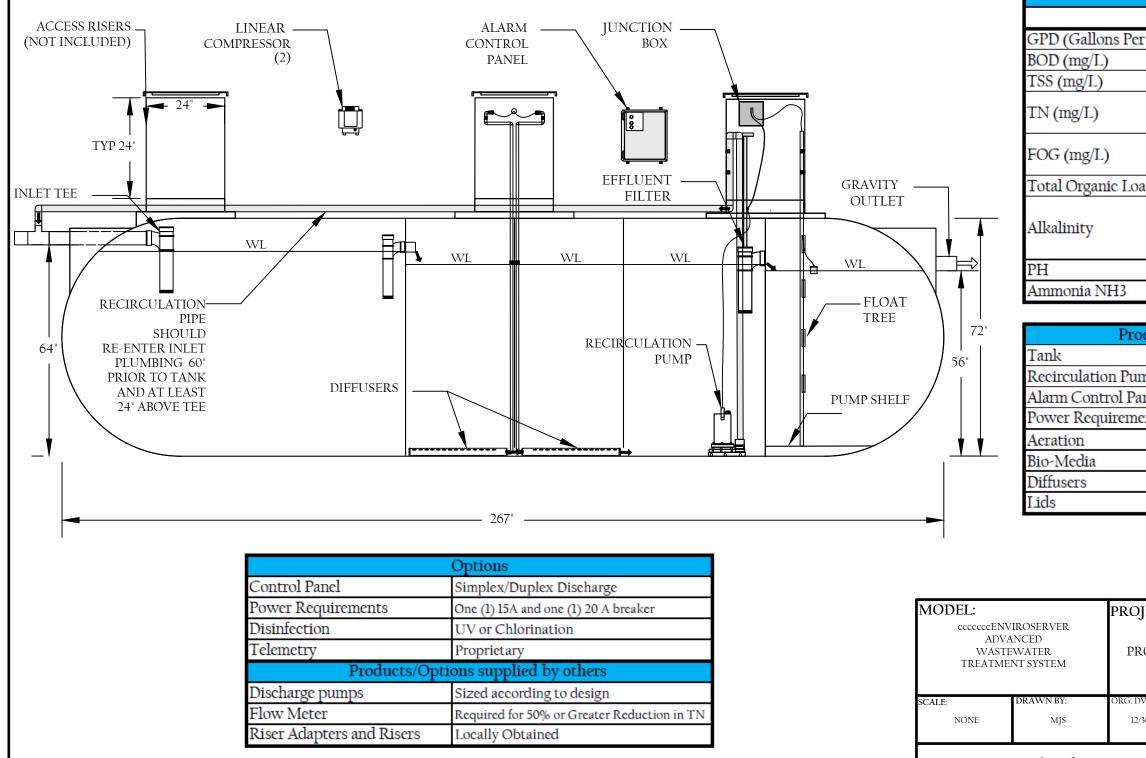

## ENVIROSERVER CS850-800

Copyright Information © 2024 MST Manufacturing Inc. All Rights Reserved.

| (      | CS850-800                                   |                  |
|--------|---------------------------------------------|------------------|
|        | Influent                                    | Effluent         |
| r Day) | 850                                         |                  |
|        | 601-800                                     | 30               |
|        | 501-700                                     | 30               |
|        | 75                                          | 50%<br>Reduction |
|        | 25* May Require<br>Grease Trap              | 5                |
| ad (#) | 5.6#                                        |                  |
|        | 7 mg/L TN: 1 mg/L<br>CaCO3 Ratio Min<br>150 |                  |
|        | 7.0-7.5                                     |                  |
|        | 75                                          |                  |

| duct Supplied by MicroSepTec |                                      |  |  |  |
|------------------------------|--------------------------------------|--|--|--|
|                              | 4000 Gallon 5 Compartment Tank       |  |  |  |
| np                           | Mechanical Recirculation             |  |  |  |
| mel                          | Standard Gravity (options available) |  |  |  |
| ent                          | 120V 15AMP Single Circuit            |  |  |  |
|                              | Four (4) Linear Compressors          |  |  |  |
|                              | 2"                                   |  |  |  |
|                              | High Capacity Diffusers              |  |  |  |
|                              | Non Traffic Rated                    |  |  |  |

|                         | Service Micro                                            | MicroSepTec   |  |
|-------------------------|----------------------------------------------------------|---------------|--|
| ODUCT DRAWING           | 1(877)4SEPTIC<br>[1-877-473-7842]<br>www.microseptec.com |               |  |
| VG DATE: REV. DWG DATE: | SHEET SIZE:                                              | SHEET NUMBER: |  |
| 0/2019 01/10/2024       | $11^{\circ} \ge 17^{\circ}$                              | CS850-800 .1  |  |