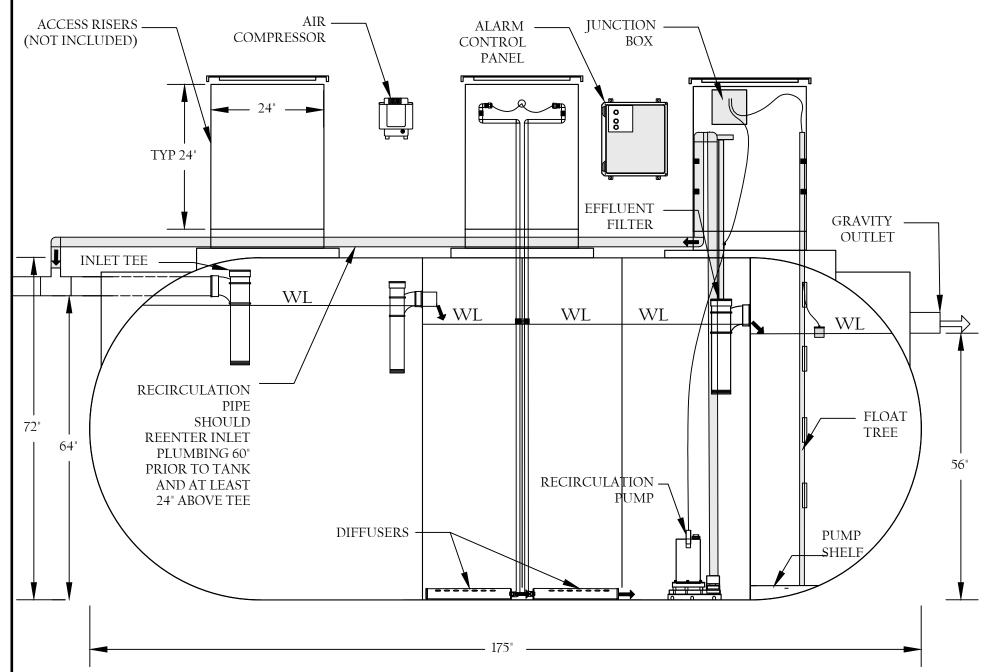

| Product Supplied by MicroSepTec |                                      |  |  |  |
|---------------------------------|--------------------------------------|--|--|--|
| Tank                            | 2500 Gallon 5 Compartment Tank       |  |  |  |
| Recirculation Pump              | Mechanical Recirculation             |  |  |  |
| Alarm Control Panel             | Standard Gravity (options available) |  |  |  |
| Power Requirement               | 120V 15AMP Single Circuit            |  |  |  |
| Aeration                        | Three (3) Linear Compressors         |  |  |  |
| Bio-Media                       | 2"                                   |  |  |  |
| Diffusers                       | High Capacity Diffusers              |  |  |  |
| Lids                            | Non Traffic Rated                    |  |  |  |

| Options                             |                                             |  |  |  |
|-------------------------------------|---------------------------------------------|--|--|--|
| Control Panel                       | Simplex/Duplex discharge                    |  |  |  |
| Power Requirements                  | One (1) 15A and one (1) 20 A breaker        |  |  |  |
| Disinfection                        | UV or Chlorination                          |  |  |  |
| Telemetry                           | Proprietary                                 |  |  |  |
| Products/Options supplied by others |                                             |  |  |  |
| Discharge pumps                     | Sized according to design                   |  |  |  |
| Flow Meter                          | Required for 50% or Greater Reduction in Ti |  |  |  |
| Riser Adapters and Risers           | Locally Obtained                            |  |  |  |