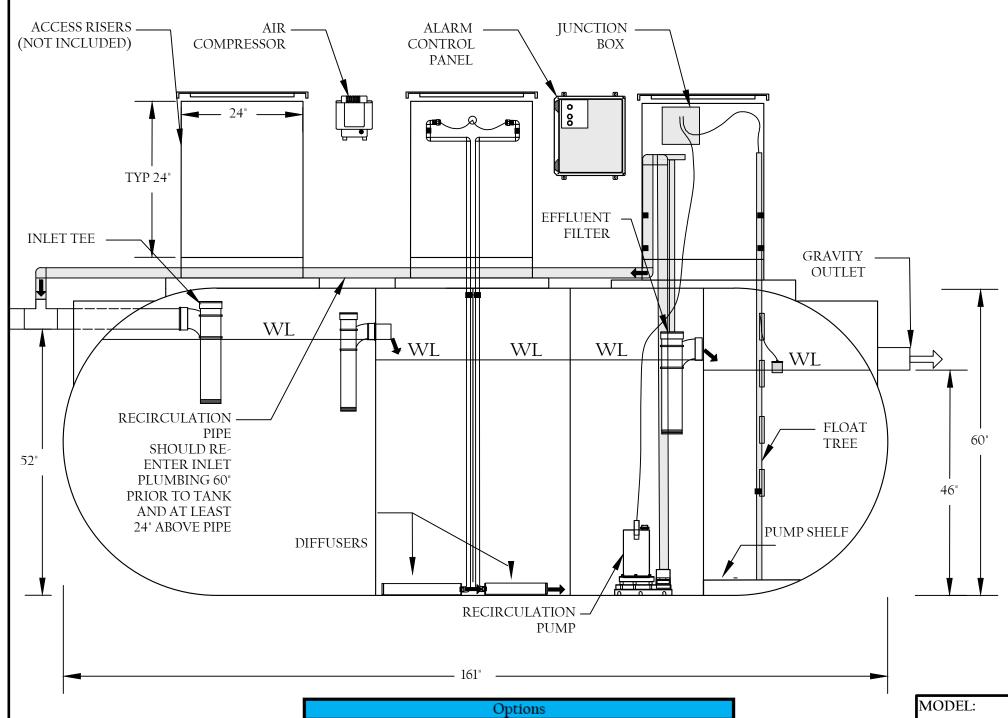

| Product Supplied by MicroSepTec |                                      |  |  |  |
|---------------------------------|--------------------------------------|--|--|--|
| Tank                            | 1500 Gallon 5 Compartment Tank       |  |  |  |
| Recirculation Pump              | Mechanical Recirculation             |  |  |  |
| Alarm Control Panel             | Standard Gravity (options available) |  |  |  |
| Power Requirement               | 120V 15AMP Single Circuit            |  |  |  |
| Aeration                        | Two(2) Linear Compressors            |  |  |  |
| Bio-Media                       | 2*                                   |  |  |  |
| Diffusers                       | High Capacity Diffusers              |  |  |  |
| Lids                            | Non Traffic Rated                    |  |  |  |

| Options                   |                                             |  |  |  |  |
|---------------------------|---------------------------------------------|--|--|--|--|
| Control Panel             | rol Panel Simplex/Duplex Discharge          |  |  |  |  |
| Power Requirements        | One (1) 15A and one (1) 20 A breaker        |  |  |  |  |
| Disinfection              | UV or Chlorination                          |  |  |  |  |
| Telemetry                 | Proprietary                                 |  |  |  |  |
| Products/Op               | tions supplied by others                    |  |  |  |  |
| Discharge pumps           | Sized according to design                   |  |  |  |  |
| Flow Meter                | Required for 50% or Greater Reduction in TN |  |  |  |  |
| Riser Adapters and Risers | Locally Obtained                            |  |  |  |  |

| MODEL:  CS325-800 ENVIROSERVER ADVANCED WASTEWATER TREATMENT SYSTEM |                  | PROJECT:       |                              | MicroSepTec              |                                                          |
|---------------------------------------------------------------------|------------------|----------------|------------------------------|--------------------------|----------------------------------------------------------|
|                                                                     |                  | PRODUCT        | PRODUCT DRAWING              |                          | 1(877)4SEPTIC<br>[1-877-473-7842]<br>www.microseptec.com |
| SCALE:<br>NONE                                                      | DRAWN BY:<br>MJS | ORG. DWG DATE: | REV. DWG DATE:<br>01/10/2024 | SHEET SIZE:<br>ll' x l7' | SHEET NUMBER:<br>CS325-800.1                             |