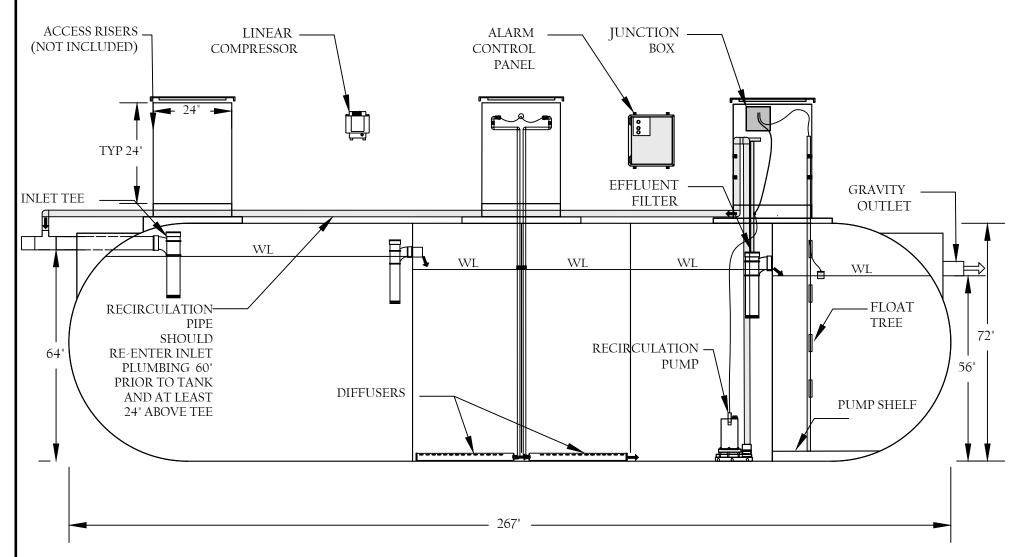

## ENVIROSERVER CS1200-350

| CS1200-350             |                                             |                  |  |  |  |
|------------------------|---------------------------------------------|------------------|--|--|--|
|                        | Influent                                    | Effluent         |  |  |  |
| GPD (Gallons Per Day)  | 1200                                        |                  |  |  |  |
| BOD (mg/L)             | 0-350                                       | 30               |  |  |  |
| TSS (mg/L)             | 0-300                                       | 30               |  |  |  |
| TN (mg/L)              | 75                                          | 50%<br>Reduction |  |  |  |
| FOG (mg/L)             | 25* May Require<br>Grease Trap              | <b>.</b> 5       |  |  |  |
| Total Organic Load (#) | 3.5#                                        |                  |  |  |  |
| Alkalinity             | 7 mg/L TN: 1 mg/L<br>CaCO3 Ratio Min<br>150 |                  |  |  |  |
| PH                     | 7.0-7.5                                     |                  |  |  |  |
| Ammonia NH3            | 75                                          |                  |  |  |  |

| Product Supplied by MicroSepTec |                                      |  |  |  |
|---------------------------------|--------------------------------------|--|--|--|
| Tank                            | 4000 Gallon 5 Compartment Tank       |  |  |  |
| Recirculation Pump              | Mechanical Recirculation             |  |  |  |
| Alarm Control Panel             | Standard Gravity (options available) |  |  |  |
| Power Requirement               | 120V 15AMP Single Circuit            |  |  |  |
| Aeration                        | Two (2) Linear Compressors           |  |  |  |
| Bio-Media                       | 2*                                   |  |  |  |
| Diffusers                       | High Capacity Diffusers              |  |  |  |
| Lids                            | Non Traffic Rated                    |  |  |  |

| Options                   |                                             |  |  |  |
|---------------------------|---------------------------------------------|--|--|--|
| Control Panel             | Simplex/Duplex Discharge                    |  |  |  |
| Power Requirements        | One (1) 15A and one (1) 20 A breaker        |  |  |  |
| Disinfection              | UV or Chlorination                          |  |  |  |
| Telemetry                 | Proprietary                                 |  |  |  |
| Products/Opti             | ons supplied by others                      |  |  |  |
| Discharge pumps           | Sized according to design                   |  |  |  |
| Flow Meter                | Required for 50% or Greater Reduction in TN |  |  |  |
| Riser Adapters and Risers | Locally Obtained                            |  |  |  |