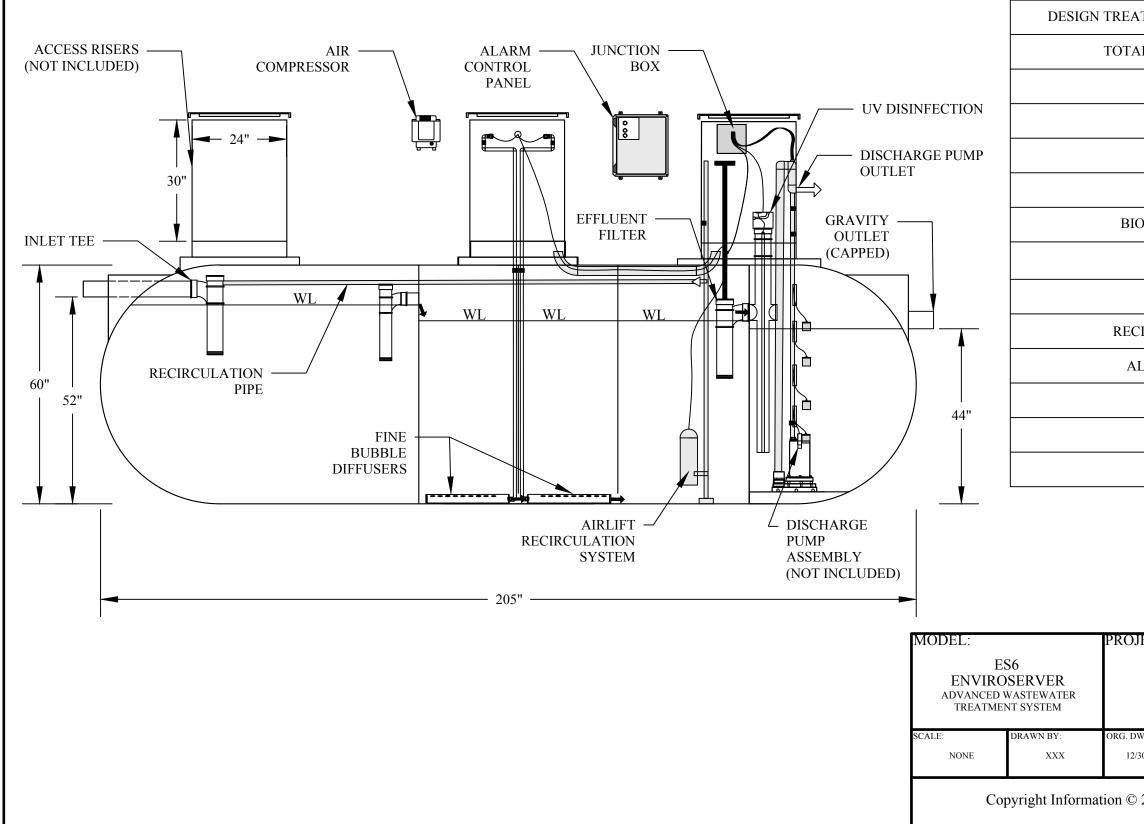

## **ENVIROSERVER - ES SERIES ES6-PUMP/SOL/UV**

**DESCRIPTION:** 

## PRIMARY AND SECONDARY WASTEWATER TREATMENT DEVICE USING BOTH FIXED FILM AND SUSPENEDED GROWTH WITH MULTI-STAGE AEROBIC PROCESS. TANK CAPACITIES LISTED ARE FOR STANDARD UNITS

| ATMENT CAPACITY (gpd)  | 600            |  |
|------------------------|----------------|--|
| AL TANK CAPACITY (gal) | 2000           |  |
| OVERALL LENGTH         | 17' - 1"       |  |
| DIAMETER (in.)         | 60             |  |
| INLET HEIGHT (in.)     | 52             |  |
| OUTLET HEIGHT (in.)    | 47             |  |
| OMEDIA VOLUME (cu.ft.) | 3" ROUND HDPE  |  |
| AIR DIFFUSER           | FINE<br>BUBBLE |  |
| AIR COMPRESSOR         | LINEAR AIR     |  |
| CIRCULATION CONTROL    | SOLENOID       |  |
| LARM CONTROL PANEL     | PROPRIETARY    |  |
| REMOTE TELEMETRY       | OPTIONAL       |  |
| DISCHARGE PUMP         | OPTIONAL       |  |
| DISINFECTION           | OPTIONAL       |  |
|                        |                |  |