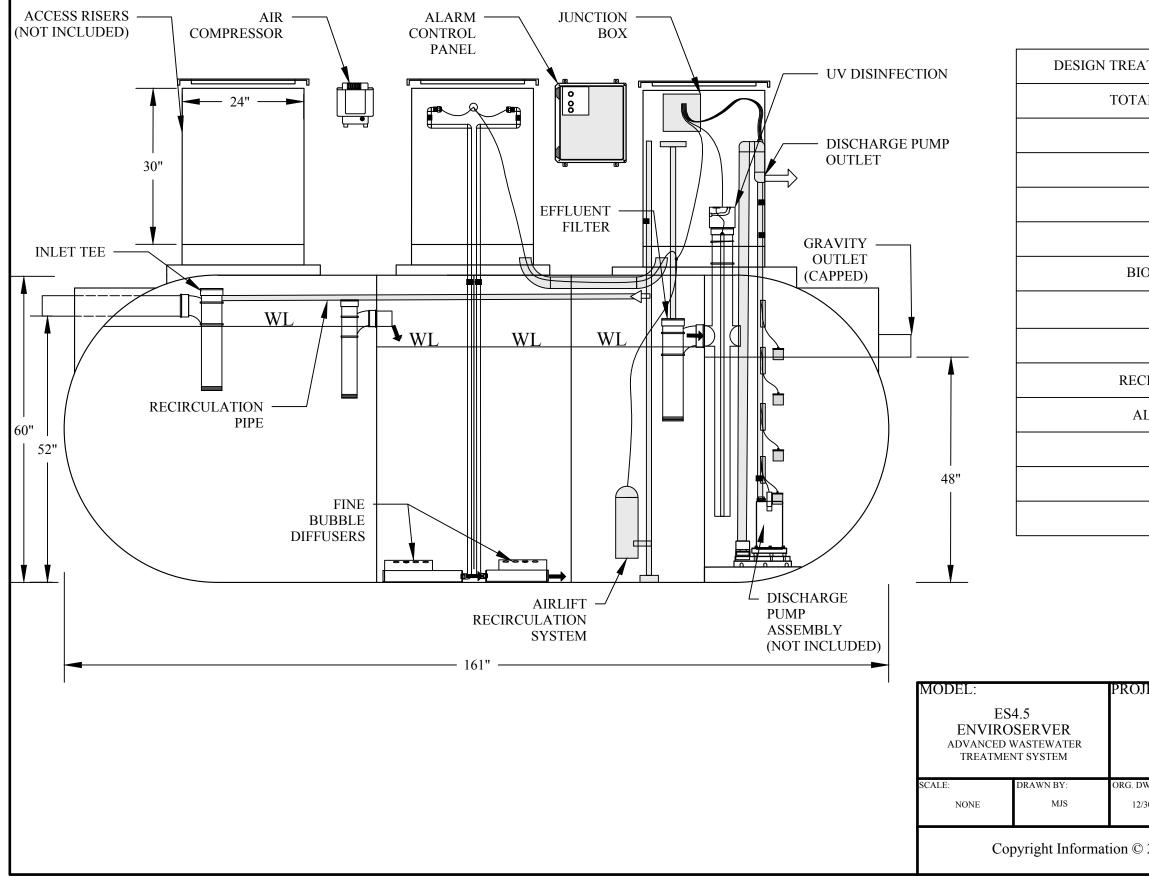

**DESCRIPTION:** 

## PRIMARY AND SECONDARY WASTEWATER TREATMENT DEVICE USING BOTH FIXED FILM AND SUSPENEDED GROWTH WITH MULTI-STAGE AEROBIC PROCESS. TANK CAPACITIES LISTED ARE FOR STANDARD UNITS

| ATMENT CAPACITY (gpd)  | 450            |
|------------------------|----------------|
| AL TANK CAPACITY (gal) | 1500           |
| OVERALL LENGTH         | 13' - 5"       |
| DIAMETER (in.)         | 60             |
| INLET HEIGHT (in.)     | 52             |
| OUTLET HEIGHT (in.)    | 47             |
| OMEDIA VOLUME (cu.ft.) | 3" ROUND HDPE  |
| AIR DIFFUSER           | FINE<br>BUBBLE |
| AIR COMPRESSOR         | LINEAR AIR     |
| CIRCULATION CONTROL    | SOLENOID       |
| LARM CONTROL PANEL     | PROPRIETARY    |
| REMOTE TELEMETRY       | OPTIONAL       |
| DISCHARGE PUMP         | OPTIONAL       |
| DISINFECTION           | OPTIONAL       |
|                        |                |

| JECT:                   | MicroSepTec             |                                                    |
|-------------------------|-------------------------|----------------------------------------------------|
| PRODUCT<br>DRAWING      | DAYTON<br>1(877)4SEPTIC | RK VISTA BLVD<br>N NV, 89403<br>C [1-877-473-7842] |
| WG DATE: REV. DWG DATE: | SHEET SIZE:             | SHEET NUMBER:                                      |
| 30/2019 09/15/2023      | 11" x 17"               | ES4.5                                              |